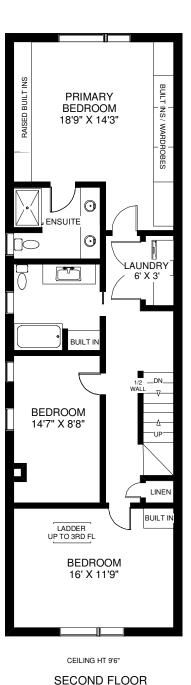

## VALL OF DOORS THAT OPEN COMPLETELY TO DECK DINING ROOM **BUILT INS** 15' X 14'8" EAT IN KITCHEN BUILT INS / BANQUETTE 16' X 13' BREAKFAST **FAMILY ROOM** 13' X 12'5" 1/2 A DOUBLE SIDED GAS FIREPLACE -UP-LIVING ROOM 16'4" X 11'6" CEILING HT 9'

MAIN FLOOR

APPROXIMATELY 1,090 SQ FT

## 115 HUMBERCREST BOULEVARD



APPROXIMATELY 1,080 SQ FT

SKY LIGHT LIGHT SKY SKY LIGHT BEDROOM/ **OFFICE** 16'9" X 16' CATHEDRAL CEILING HT 10'8" @ MAXIMUM STORAGE 16' X 10' LADDER DN TO 2ND FL THIRD FLOOR APPROXIMATELY 520 SQ FT (INCLUDING STORAGE)

ATTIC

SKY



BEDROOM

13'5" X 13'5"

Note: Measurements & Calculations are approximate. Provided as a guideline only.

LOWER FLOOR APPROXIMATELY 1,080 SQ FT