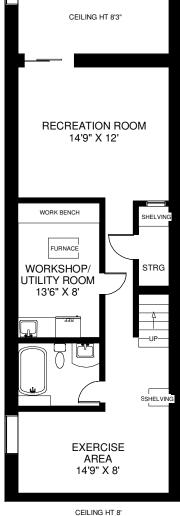

ATTIC

SKY

BEDROOM

13'5" X 13'5"

Note: Measurements & Calculations are approximate. Provided as a guideline only.

LOWER FLOOR APPROXIMATELY 1,080 SQ FT