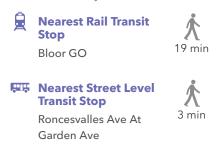

### TRANSIT

Hood(

Public transit is at this home's doorstep for easy travel around the city. The nearest street transit stop is only a 3 minute walk away and the nearest rail transit stop is a 19 minute walk away.