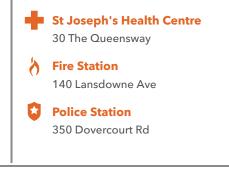

## SAFETY

With safety facilities in the area, help is always close by. Facilities near this home include a fire station, a hospital, and a police station within 1.81km.