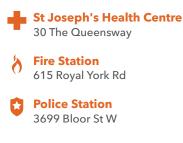

# SAFETY

With safety facilities in the area, help is always close by. Facilities near this home include a fire station, a police station, and a hospital within 3.83km.

Disclaimer: These materials have been prepared for and are not intended to solicit buyers or sellers currently under contract with a brokerage. By accessing this information you have agreed to our terms of service, which are hereby incorporated by reference. This information may contain errors and omissions. You are not permitted to rely on the contents of this information and must take steps to independently verify its contents with the appropriate authorities (school boards, governments etc.). As a recipient of this information, you agree not to hold us, our licensors or the owners of the information liable for any damages, howsoever caused.