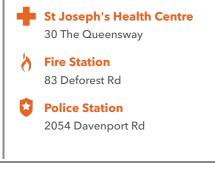

SAFETY

With safety facilities in the area, help is always close by. Facilities near this home include a fire station, a hospital, and a police station within 2.13km.