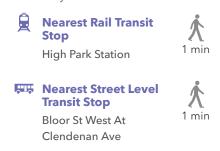

# TRANSIT

Hood

Public transit is at this home's doorstep for easy travel around the city. The nearest rail transit stop is only a minute walk away and the nearest street transit stop is a minute walk away.